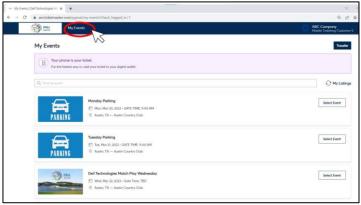

 After logging in you will see the tickets have been accepted into your account. Select "My Events" tab in the upper lefthand corner – Under "My Events" you will see your tickets separated out by day.

Now

tickets

Remember: Your phone is your ticket. For the fastest way in, add your ticket to your digital wallet.