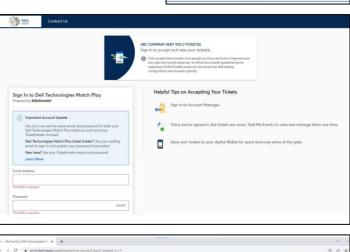

## Instructions:

- 1. KGP will send your ticket(s) via email. Click: ACCEPT TICKETS in the email.
- 2. You will be brought to the Dell Technologies Match Play Account Manger Page. If this is your first-time receiving tickets, you will need to create an account. Otherwise sign-in to your account. (Note this is different than a Ticketmaster account.)

 After logging in you will see the tickets have been accepted into your account. Select "My Events" tab in the upper lefthand corner – Under "My Events" you will see your tickets separated out by day.