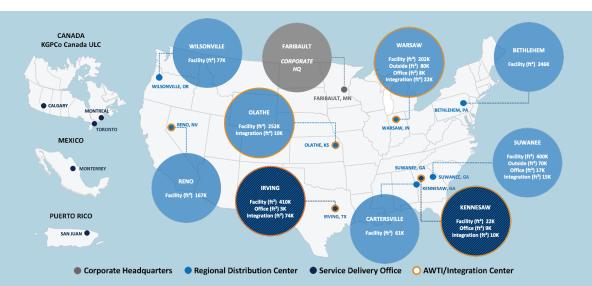

## **GLOBAL** FACILITY NETWORK

- Certified Tier 1 Woman-owned Business
  - Founded in 1973
  - \$300M+ Inventory Under Management
  - 7 National Distribution Facilities
  - 35 Regional Warehouse Facilities
  - 8 Integration Facilities
  - 30+ Years Experience in Outside Plant
  - 1,500 Network Installation Technicians
  - 27,000+ Projects Completed
  - 750,000+ Miles Network Fiber Built
  - 1,500+ Optical Transport Cabinets Built
    - 7,100+ Customer Premise Installations