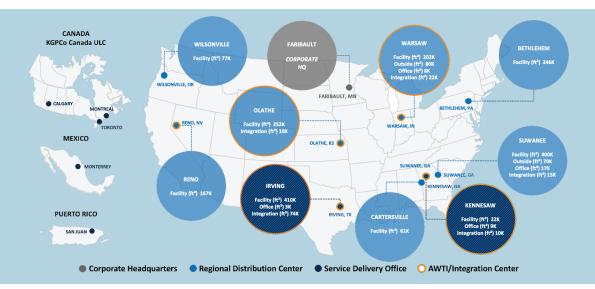

# **GLOBAL FACILITY NFTWORK**

Т

- Certified Tier 1 Woman-owned Business
- Founded in 1973
- \$300M+ Inventory Under Management
- 7 National Distribution Facilities
- 35 Regional Warehouse Facilities
- 8 Integration Facilities
- 30+ Years Experience in Outside Plant
- 1,500 Network Installation Technicians
- 27,000+ Projects Completed
- 750,000+ Miles Network Fiber Built
- 1,500+ Optical Transport Cabinets Built
- 7.100+ Customer Premise Installations