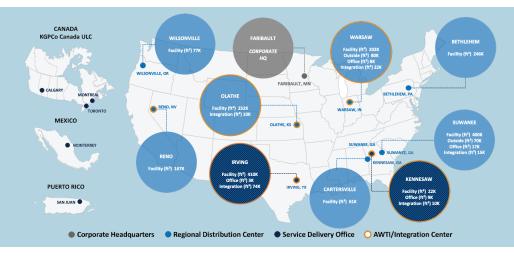

# **GLOBAL FACILITY NETWORK**

T

C

Certified Tier 1 Woman-owned Business

- Founded in 1973
- \$300M+ Inventory Under Management
- 7 National Distribution Facilities
- 35 Regional Warehouse Facilities
- 8 Integration Facilities
- 30+ Years Experience in Outside Plant
- 1,500 Network Installation Technicians
- 27,000+ Projects Completed
- 750,000+ Miles Network Fiber Built
- 1,500+ Optical Transport Cabinets Built
- 7,100+ Customer Premise Installations