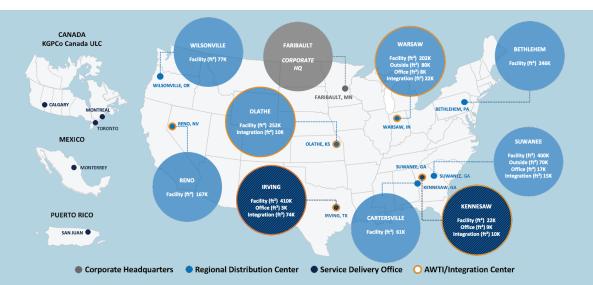

# **GLOBAL** FACILITY NETWORK

- Certified Tier 1 Woman-owned Business
  - Founded in 1973
  - \$300M+ Inventory Under Management
  - 7 National Distribution Facilities
  - 35 Regional Warehouse Facilities
  - 8 Integration Facilities
  - 30+ Years Experience in Outside Plant
  - 1,500 Network Installation Technicians
  - 27,000+ Projects Completed
  - 750,000+ Miles Network Fiber Built
  - 1,500+ Optical Transport Cabinets Built
    - 7,100+ Customer Premise Installations